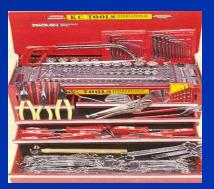

Fire Equipment: Fire Extinguishers and Hose Reels.

Hand Tools: Full range, quality & life time guarantee.

Lifting, Transport, Commercial – Chain, Chain Blocks and Slings: Made to size SWL Certified Australian Standard. Products are quality assured to QA 9001 and every single component is proof tested.